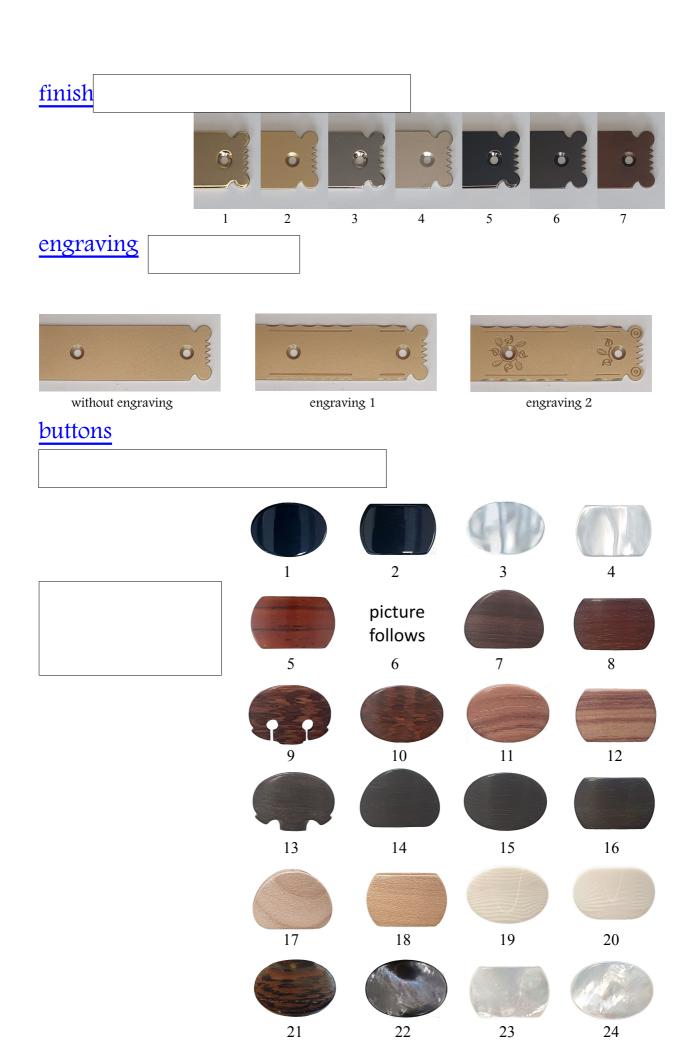

## configurator guitar tuning machine

## **EL SONIDO**

to make everything visible correctly you may need a PDF Reader, for example Adobe Acrobat Reader





| <u>name</u>    |               |
|----------------|---------------|
| <u>company</u> |               |
| <u>adress</u>  |               |
| zip code,city  |               |
| <u>email</u>   |               |
| <u>phon</u>    |               |
| plate shape    |               |
|                | O gerade O O  |
| O Lyra O O     | O Hauser O O  |
| O Artisan O O  | S O MG O O    |
|                | O O MC O      |
| Olight         | (iight einzel |





| spacing between the pegs please specify (standard 35mm) mi |      |  |        |  |
|------------------------------------------------------------|------|--|--------|--|
| number of strings                                          | bass |  | treble |  |
|                                                            |      |  |        |  |
| special requests                                           |      |  |        |  |
|                                                            |      |  |        |  |
|                                                            |      |  |        |  |
|                                                            |      |  |        |  |

We'll check your request and let you know prices and delivery time.

Thank you very much!