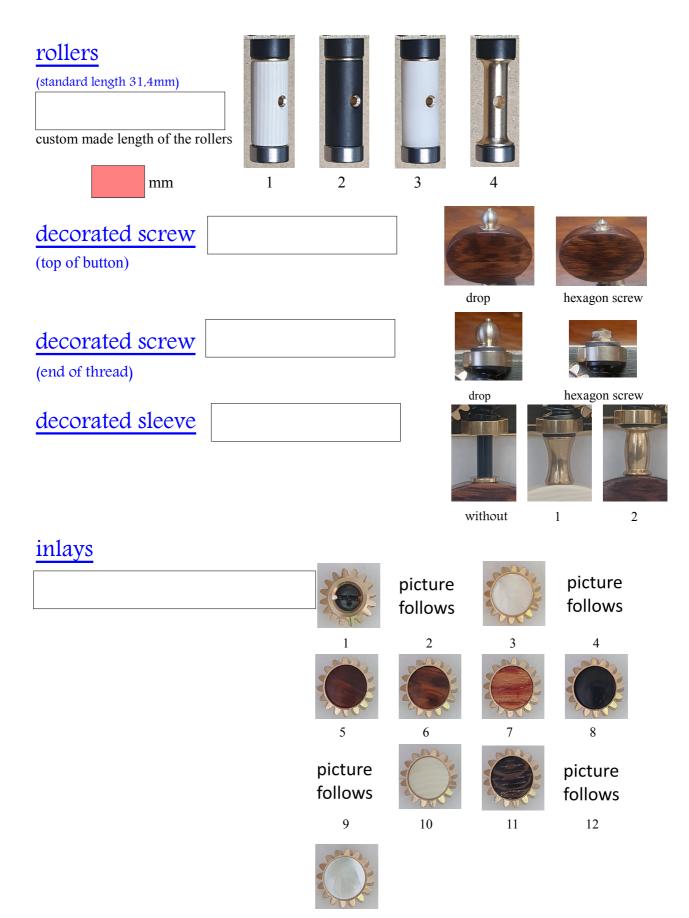

## configurator guitar tuning machine

## **EL SONIDO**

to make everything visible correctly you may need a PDF Reader, for example Adobe Acrobat Reader





| <u>name</u>    |               |
|----------------|---------------|
| <u>company</u> |               |
| <u>adress</u>  |               |
| zip code,city  |               |
| <u>email</u>   |               |
| <u>phon</u>    |               |
| plate shape    |               |
|                | O gerade O O  |
| O Lyra O O     | O Hauser O O  |
| O Artisan O O  | S O MG O O    |
|                | O O MC O      |
| Olight         | (iight einzel |





| spacing between the pegs please specify (standard 35mm) mi |      |  |        |  |
|------------------------------------------------------------|------|--|--------|--|
| number of strings                                          | bass |  | treble |  |
|                                                            |      |  |        |  |
| special requests                                           |      |  |        |  |
|                                                            |      |  |        |  |
|                                                            |      |  |        |  |
|                                                            |      |  |        |  |

We'll check your request and let you know prices and delivery time.

Thank you very much!